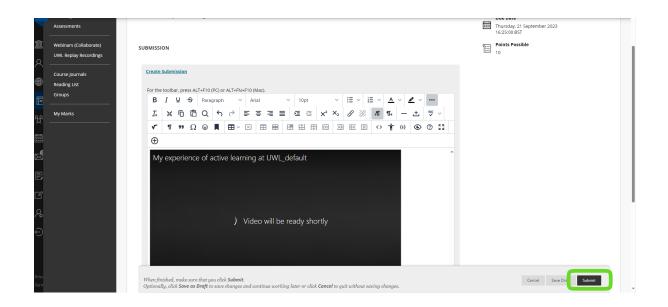

Additional information on using <u>Panopto Capture</u> and other questions can be found on the <u>Panopto Support Site</u>.

Once an option has been selected, they press "insert" and then will be brought back to the assignment submission page where the recording will be embedded:

×

.

Students then press "submit" at the bottom right corner. The assignment will appear under Needs Marking in Blackboard.