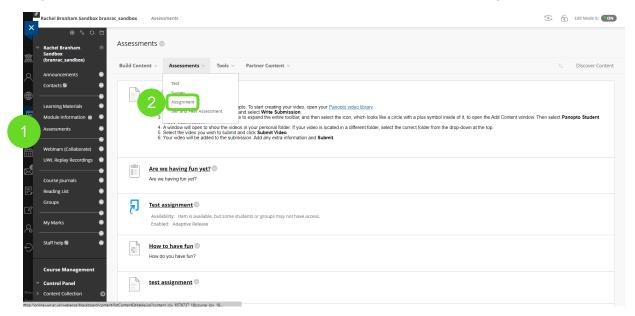

## Panopto LTI student submission assignment- preparing and student submission

This guidance demonstrates the steps to prepare a student submission assignment using the Panopto LTI.

Begin in the Assessments tab, then click on "Assessments" and then "Assignment"