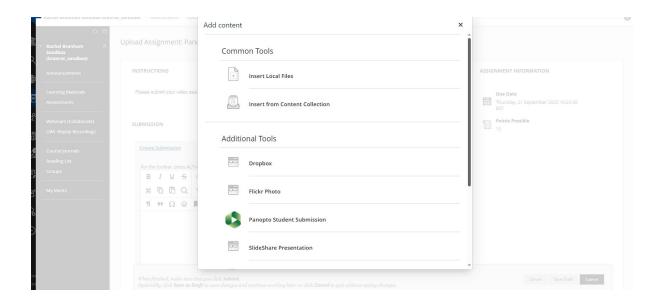

## Click on "Create Submission":

In the field that appears, there is a + symbol (if this is hidden, it accessed by clicking the three dots "...")

This opens a new field. Scroll to "Additional Tools" and click on "Panopto Student Submission":

From here, you can either select a recording previously made in Panopto, upload a recording you have made elsewhere, or complete a recording using Panopto Capture.

Additional information on using <u>Panopto Capture</u> and other questions can be found on the <u>Panopto Support Site</u>.