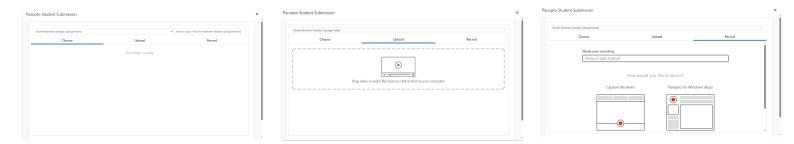

From here, you can either select a recording previously made in Panopto, upload a recording you have made elsewhere, or complete a recording using Panopto Capture.

Additional information on using <u>Panopto Capture</u> and other questions can be found on the <u>Panopto Support Site</u>.

Once an option has been selected, press "insert". The recording will be embedded in the assignment submission page:

Press "submit" at the bottom right corner.