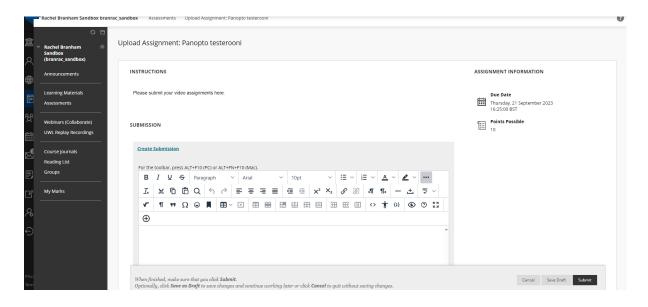

## Click on "Create Submission":

In the field that appears, there is a + symbol (if this is hidden, it accessed by clicking the three dots "...")

This opens a new field. Scroll to "Additional Tools" and click on "Panopto Student Submission":