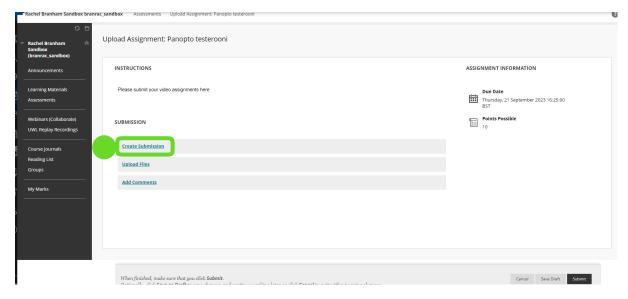

## Panopto LTI student submission assignment- Student submission

Locate your assignment and click on the link. Note the assignment will look like a Blackboard assignment with the icon below:

## Click on "Create Submission":

In the field that appears, there is a + symbol (if this is hidden, it accessed by clicking the three dots "...")

This opens a new field. Scroll to "Additional Tools" and click on "Panopto Student Submission":